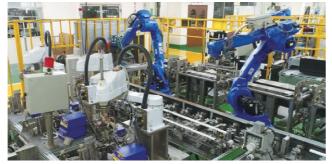

### Automation Through Robotics

In order to increase our productivity and quality, we are using the top-of-the-line robotics in our production lines. By establishing a versatile production line that we can mix and match product allows us to provide quick and high-quality product on a consistent basis.