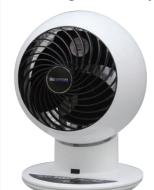

### Remote Controlled Compact Globe Oscillating Circulator Fan Using the improved globe-shaped spiral front guard, this desktop fan enables you to maximize

air flow

Portable Induction Cooktop (F2F Control)