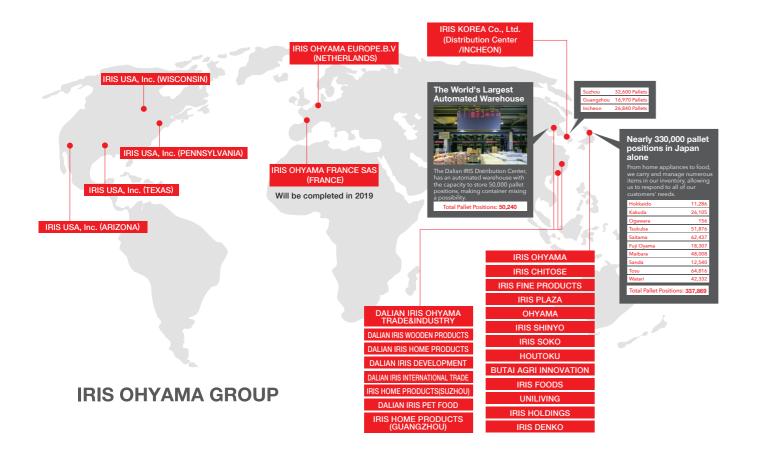

## Container Mixing

Our Chinese distribution boasts the largest automated warehouse in the world, and stores all of the products that is produced in our facilities. From here, we mix products in different containers and ship them out to minimize shipping costs while maximizing inventory and deadline.

### FACTORY SCALE GROUNDS AREA

| Factory Scale Grounds Area (unit  |          |         |         |         |         |           |         |        | (unit:mႆ) |        |        |        |       |        |
|-----------------------------------|----------|---------|---------|---------|---------|-----------|---------|--------|-----------|--------|--------|--------|-------|--------|
|                                   | Hokkaido | Kakuda  | Ogawara | Tsukuba | Saitama | Fujioyama | Maibara | Sanda  | Tosu      | Komaki | Shiga  | Oita   | lwate | Watari |
| Site Area                         | 44,852   | 344,576 | 61,498  | 63,214  | 102,118 | 22,890    | 135,854 | 39,099 | 159,751   | 45,652 | 13,504 | 20,301 | 8,450 | 54,409 |
| Factory floor area                | 17,917   | 61,348  | 115,597 | 108,506 | 82,289  | 31,258    | 50,217  | 58,406 | 167,066   | 37,633 | 5,387  | 7,088  | 2,617 | 61,273 |
| Pallets in Automatic<br>warehouse | 11,286   | 26,105  | 39,840  | 51,876  | 62,437  | 18,307    | 48,008  | 28,608 | 64,816    |        | -      | _      |       | 42,332 |

|                                   | DAILIAN<br>IRISOHYAMA | HOME    | WOODEN  | DAILIAN IRIS<br>PET FOOD | IRIS HOME<br>PRODUCTS<br>(Suzhou) | IRIS HOME<br>PRODUCTS<br>(Guangzhou) |       | IRIS KOREA<br>(Incheon) | IRIS U.S.A<br>(Texas) | IRIS U.S.A<br>(Wisconsin) |         | IRIS OHYAMA<br>EUROPE<br>(Netherlands) | IRIS OHYAMA<br>FRANCE |
|-----------------------------------|-----------------------|---------|---------|--------------------------|-----------------------------------|--------------------------------------|-------|-------------------------|-----------------------|---------------------------|---------|----------------------------------------|-----------------------|
| Site Area                         | 24,000                | 232,474 | 141,400 | 35,503                   | 66,606                            | 29,151                               | 1,789 | 27,619                  | 109,267               | 138,000                   | 238,765 | 44,000                                 | 119,690               |
| Factory floor area                | 50,716                | 184,616 | 38,826  | 7,229                    | 126,525                           | 39,382                               | 8,963 | 46,713                  | 41,732                | 59,772                    | 44,585  | 27,234                                 | 64,951                |
| Pallets in Automatic<br>warehouse | -                     | 50,240  | -       | _                        | 32,600                            | 16,970                               | —     | 26,560                  |                       |                           | _       |                                        |                       |

# **IRIS Group: Our Primary Factories**

Our nine factories in China, handling various materials, can develop products that combine multiple materials and produce products across different categories.