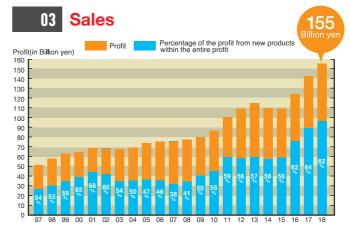

**IRIS OHYAMA Inc.** 

Total Sales Amount 155 billion-yen (2018) Description of Business Planning, Manufacturing and sales of housewares Number of Employees 3,503 employees (As of January 2019)