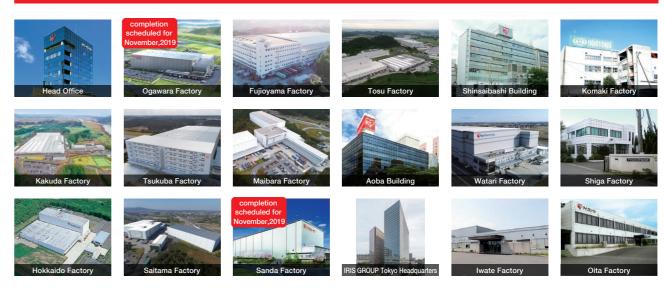

### Kakuda I.T.P. (Industrial Techno Park)

Ve established a headquarter fuction of IRIS Group in the area of 340,000m<sup>2</sup> consolidating our R&D, Management, Production and Distribution

departments. The "New Product Development Meeting" is held every Monday. This facility is the heart of various operations such as product planning, development, manufacturing, sales and customer support for post-purchase.

### Production / Distribution

R&D Head Office / Marketing Functions

### **Osaka R&D Center** (IRIS Shinsaibashi Building) his facility, started operating from August 2014. It is

the base of product developmet for Home Appliances. All Home Appliances related partments are here. We develop "Ah-ha Home Appliances" through collaborating with our in-house are from major consumer electronics companies

## **IRIS Group Tokyo** Head Office le started operating this new facility in Novembe

118 in order to strengthen our product development nctions and expand B2B business. We aim to hire more experienced engineers in the heart of Tokyo and speed up the process of new product development. Athe same time, we offer total solutions rough proposing the use of space and wide range of our business categories, such as, LED lighting and interior building materials

### FACTORY SCALE GROUNDS AREA

| Factory Scale Grounds Area (unit  |          |         |         |         |         |           |         |        | (unit:mႆ) |        |        |        |       |        |
|-----------------------------------|----------|---------|---------|---------|---------|-----------|---------|--------|-----------|--------|--------|--------|-------|--------|
|                                   | Hokkaido | Kakuda  | Ogawara | Tsukuba | Saitama | Fujioyama | Maibara | Sanda  | Tosu      | Komaki | Shiga  | Oita   | lwate | Watari |
| Site Area                         | 44,852   | 344,576 | 61,498  | 63,214  | 102,118 | 22,890    | 135,854 | 39,099 | 159,751   | 45,652 | 13,504 | 20,301 | 8,450 | 54,409 |
| Factory floor area                | 17,917   | 61,348  | 115,597 | 108,506 | 82,289  | 31,258    | 50,217  | 58,406 | 167,066   | 37,633 | 5,387  | 7,088  | 2,617 | 61,273 |
| Pallets in Automatic<br>warehouse | 11,286   | 26,105  | 39,840  | 51,876  | 62,437  | 18,307    | 48,008  | 28,608 | 64,816    |        | -      | _      |       | 42,332 |