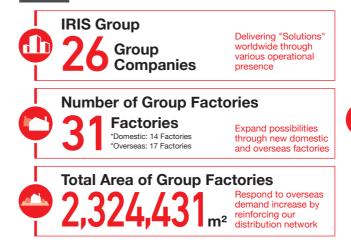

### **IRIS Group**

Representative Director IRIS Group Chairman: Kentaro Ohyama Number of Group Companies 26 Group Companies Total Sales Amount of IRIS Group 475 billion-yen (2018) Number of IRIS Group Employees 12,661 employees (As of January 2019) Company Name IRIS OHYAMA Inc. Established April, 1971 Representative Executive President: Akihiro Ohyama Capital 100 million yen