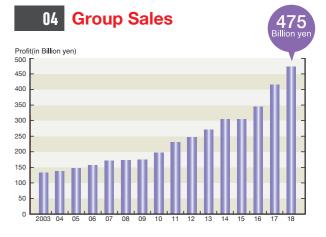

### **IRIS Group**

Representative Director IRIS Group Chairman: Kentaro Ohyama Number of Group Companies 26 Group Companies Total Sales Amount of IRIS Group 475 billion-yen (2018) Number of IRIS Group Employees 12,661 employees (As of January 2019) Company Name IRIS OHYAMA Inc. Established April, 1971 Representative Executive President: Akihiro Ohyama Capital 100 million yen