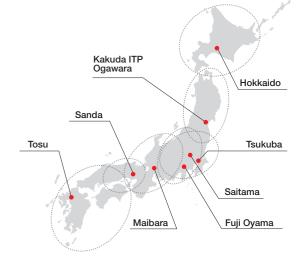

### Kakuda I.T.P. (Industrial Techno Park)

Ve established a headquarter fuction of IRIS Group in the area of 340,000m<sup>2</sup> consolidating our R&D, Management, Production and Distribution

departments. The "New Product Development Meeting" is held every Monday. This facility is the heart of various operations such as product planning, development, manufacturing, sales and customer support for post-purchase.

### FACTORY SCALE GROUNDS AREA

| Factory Scale Grounds Area (unit  |          |         |         |         |         |           |         |        | (unit:mႆ) |        |        |        |       |        |
|-----------------------------------|----------|---------|---------|---------|---------|-----------|---------|--------|-----------|--------|--------|--------|-------|--------|
|                                   | Hokkaido | Kakuda  | Ogawara | Tsukuba | Saitama | Fujioyama | Maibara | Sanda  | Tosu      | Komaki | Shiga  | Oita   | lwate | Watari |
| Site Area                         | 44,852   | 344,576 | 61,498  | 63,214  | 102,118 | 22,890    | 135,854 | 39,099 | 159,751   | 45,652 | 13,504 | 20,301 | 8,450 | 54,409 |
| Factory floor area                | 17,917   | 61,348  | 115,597 | 108,506 | 82,289  | 31,258    | 50,217  | 58,406 | 167,066   | 37,633 | 5,387  | 7,088  | 2,617 | 61,273 |
| Pallets in Automatic<br>warehouse | 11,286   | 26,105  | 39,840  | 51,876  | 62,437  | 18,307    | 48,008  | 28,608 | 64,816    |        | -      | _      |       | 42,332 |