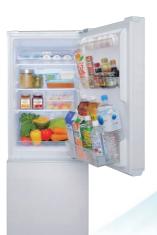

## Large Appliances

Provide Full Support for Comfortable Living

Front Load Washer

Refrigerator