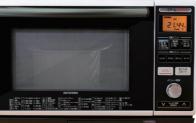

## **Kitchen Appliances**

Your Partner for A Delicious and Healthy Lifestyle

Microwave Oven with Steam Defrosting Mode With a specially designed cooking container, this unique steam oven allows you to defrost ingredients evenly in addition to offering various cooking programs