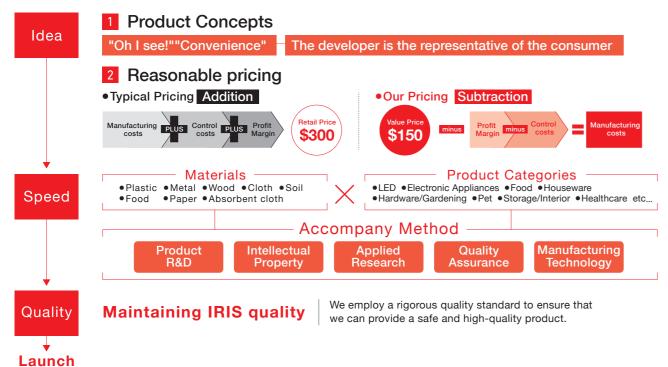

IRIS OHYAMA's products number about 20,000. About 1,000 new products are developed every year. This remarkable development pace is supported by our development staff who maintain a complete consumer perspective. In product development meetings that are held every Monday and takes a considerable portion of the day, more than 20 ideas for product development are proposed in each meeting.

### • Our R&D flow, responding to the gripes of everyday life.