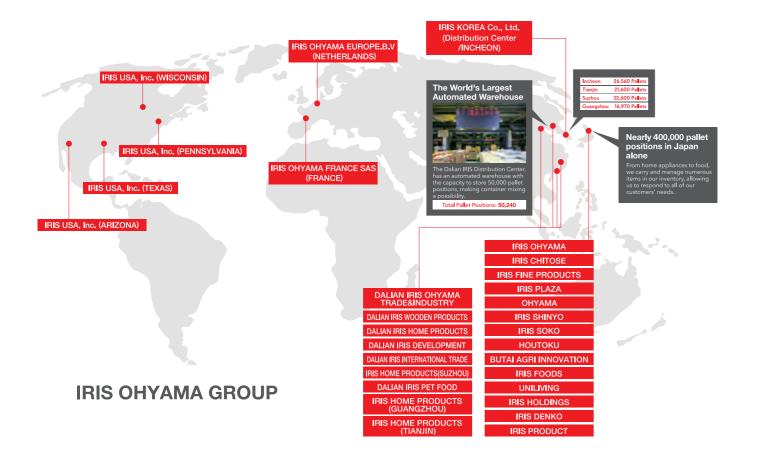

### Container Mixing

Our Chinese distribution boasts the largest automated warehouse in the world, and stores all of the products that is produced in our facilities. From here, we mix products in different containers and ship them out to minimize shipping costs while maximizing inventory and deadline.

### FACTORY SCALE GROUNDS AREA

| Factory Scale Grounds Area        |          |         |         |         |         |           |         | (unit:mႆ) |         |        |        |        |       |        |
|-----------------------------------|----------|---------|---------|---------|---------|-----------|---------|-----------|---------|--------|--------|--------|-------|--------|
|                                   | Hokkaido | Kakuda  | Ogawara | Tsukuba | Saitama | Fujioyama | Maibara | Sanda     | Tosu    | Komaki | Shiga  | Oita   | lwate | Watari |
| Site Area                         | 44,852   | 344,576 | 64,113  | 63,214  | 102,118 | 22,890    | 155,892 | 39,099    | 159,751 | 45,652 | 13,504 | 20,301 | 8,450 | 54,409 |
| Factory floor area                | 17,917   | 61,348  | 35,251  | 35,413  | 82,289  | 31,258    | 61,149  | 32,365    | 112,753 | 37,633 | 5,387  | 7,088  | 2,617 | 61,273 |
| Pallets in Automatic<br>warehouse | 11,286   | 26,105  | 39,768  | 51,876  | 62,437  | 18,307    | 53,338  | 28,608    | 64,816  |        | -      | _      |       | 42,332 |

|                                      | DAILIAN<br>IRISOHYAMA | DAILIAN IRIS<br>HOME<br>PRODUCTS | WOODEN  | Daillian Iris<br>Pet food |         | IRIS HOME<br>PRODUCTS<br>(Guangzhou) | PRODUCTS | IRIS KOREA<br>(Distribution<br>Center) | IRIS KOREA<br>(Incheon) |         | IRIS U.S.A<br>(Wisconsin) | IRIS U.S.A<br>(Arizona) | I IRIS U.S.A | IRIS OHYAMA<br>EUROPE<br>(Netherlands) | IRIS OHYAMA<br>FRANCE |
|--------------------------------------|-----------------------|----------------------------------|---------|---------------------------|---------|--------------------------------------|----------|----------------------------------------|-------------------------|---------|---------------------------|-------------------------|--------------|----------------------------------------|-----------------------|
| Site Area                            | 24,000                | 232,474                          | 141,400 | 35,503                    | 66,606  | 29,151                               | 67,312   | 1,789                                  | 27,619                  | 109,267 | 162,234                   | 238,765                 | 137,593      | 44,000                                 | 119,690               |
| Factory<br>floor area                | 50,716                | 184,616                          | 38,826  | 7,229                     | 126,525 | 39,382                               | 50,523   | 8,963                                  | 46,786                  | 41,732  | 60,017                    | 44,585                  | 57,924       | 27,234                                 | 64,951                |
| Pallets in<br>Automatic<br>warehouse | -                     | 50,240                           | -       | -                         | 32,600  | 16,970                               | 21,600   | _                                      | 26,560                  |         |                           |                         | _            |                                        |                       |