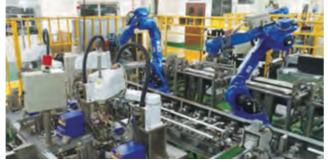

### Automation Through Robotics

In order to increase our productivity and guality, we are using the top-of-the-line robotics in our production lines. By establishing a versatile production line that we can mix and match product allows us to provide quick and high-quality product on a consistent basis.