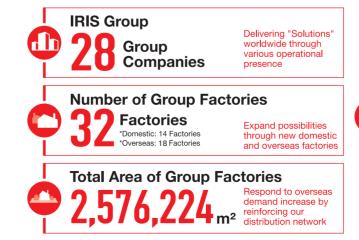

#### **IRIS Group**

Representative Director IRIS Group Chairman: Kentaro Ohyama Number of Group Companies 28 Group Companies Total Sales Amount of IRIS Group 500 billion-yen (2019) Number of IRIS Group Employees 12,860 employees (As of January 2020) **IRIS OHYAMA Inc.** Company Name IRIS OHYAMA Inc.