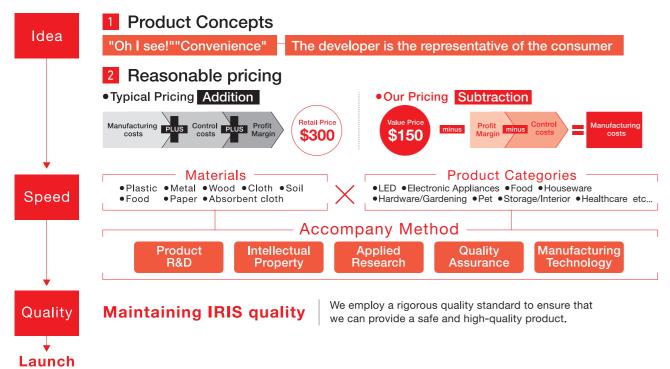

#### **Product Development**

IRIS OHYAMA's products number about 25,000. About 1,000 new products are developed every year. This remarkable development pace is supported by our development staff who maintain a complete consumer perspective. In product development meetings that are held every Monday and takes a considerable portion of the day, more than 20 ideas for product development are proposed in each meeting.

### • Our R&D flow, responding to the gripes of everyday life.